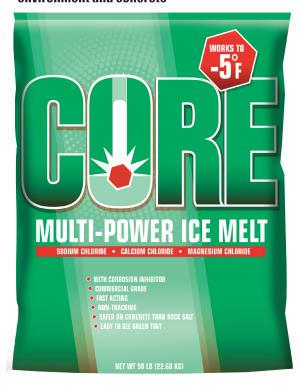

# **MULTI-POWER ICE MELT**

SODIUM CHLORIDE • CALCIUM CHLORIDE • MAGNESIUM CHLORIDE

CORE Multi-Power Ice Melt begins melting ice and snow immediately on contact to -5°F. This is a commercial combination of calcium chloride, magnesium chloride, sodium chloride crystals, and corrosion inhibitor.

**CORE** is considered the choice of professionals for non-tracking and environmentally gentle ice control at a great value.

**CORE Multi-Power Ice Melt**'s easy-to-see green dye makes accurate application easier during the day and in the middle of the night.

#### Easier on the environment and concrete

- WITH CORROSION INHIBITOR
- NON-TRACKING
- FAST ACTING
- **DYED GREEN**
- SAFER ON CONCRETE THAN ROCK SALT
- WORKS TO -5°F

AS \$ 87 PER 50 lb BAG J306007

> 4 Pallets + **\$8.87/Bag** 1-3 Pallets **\$9.46/Bag** (49 bags per pallet)